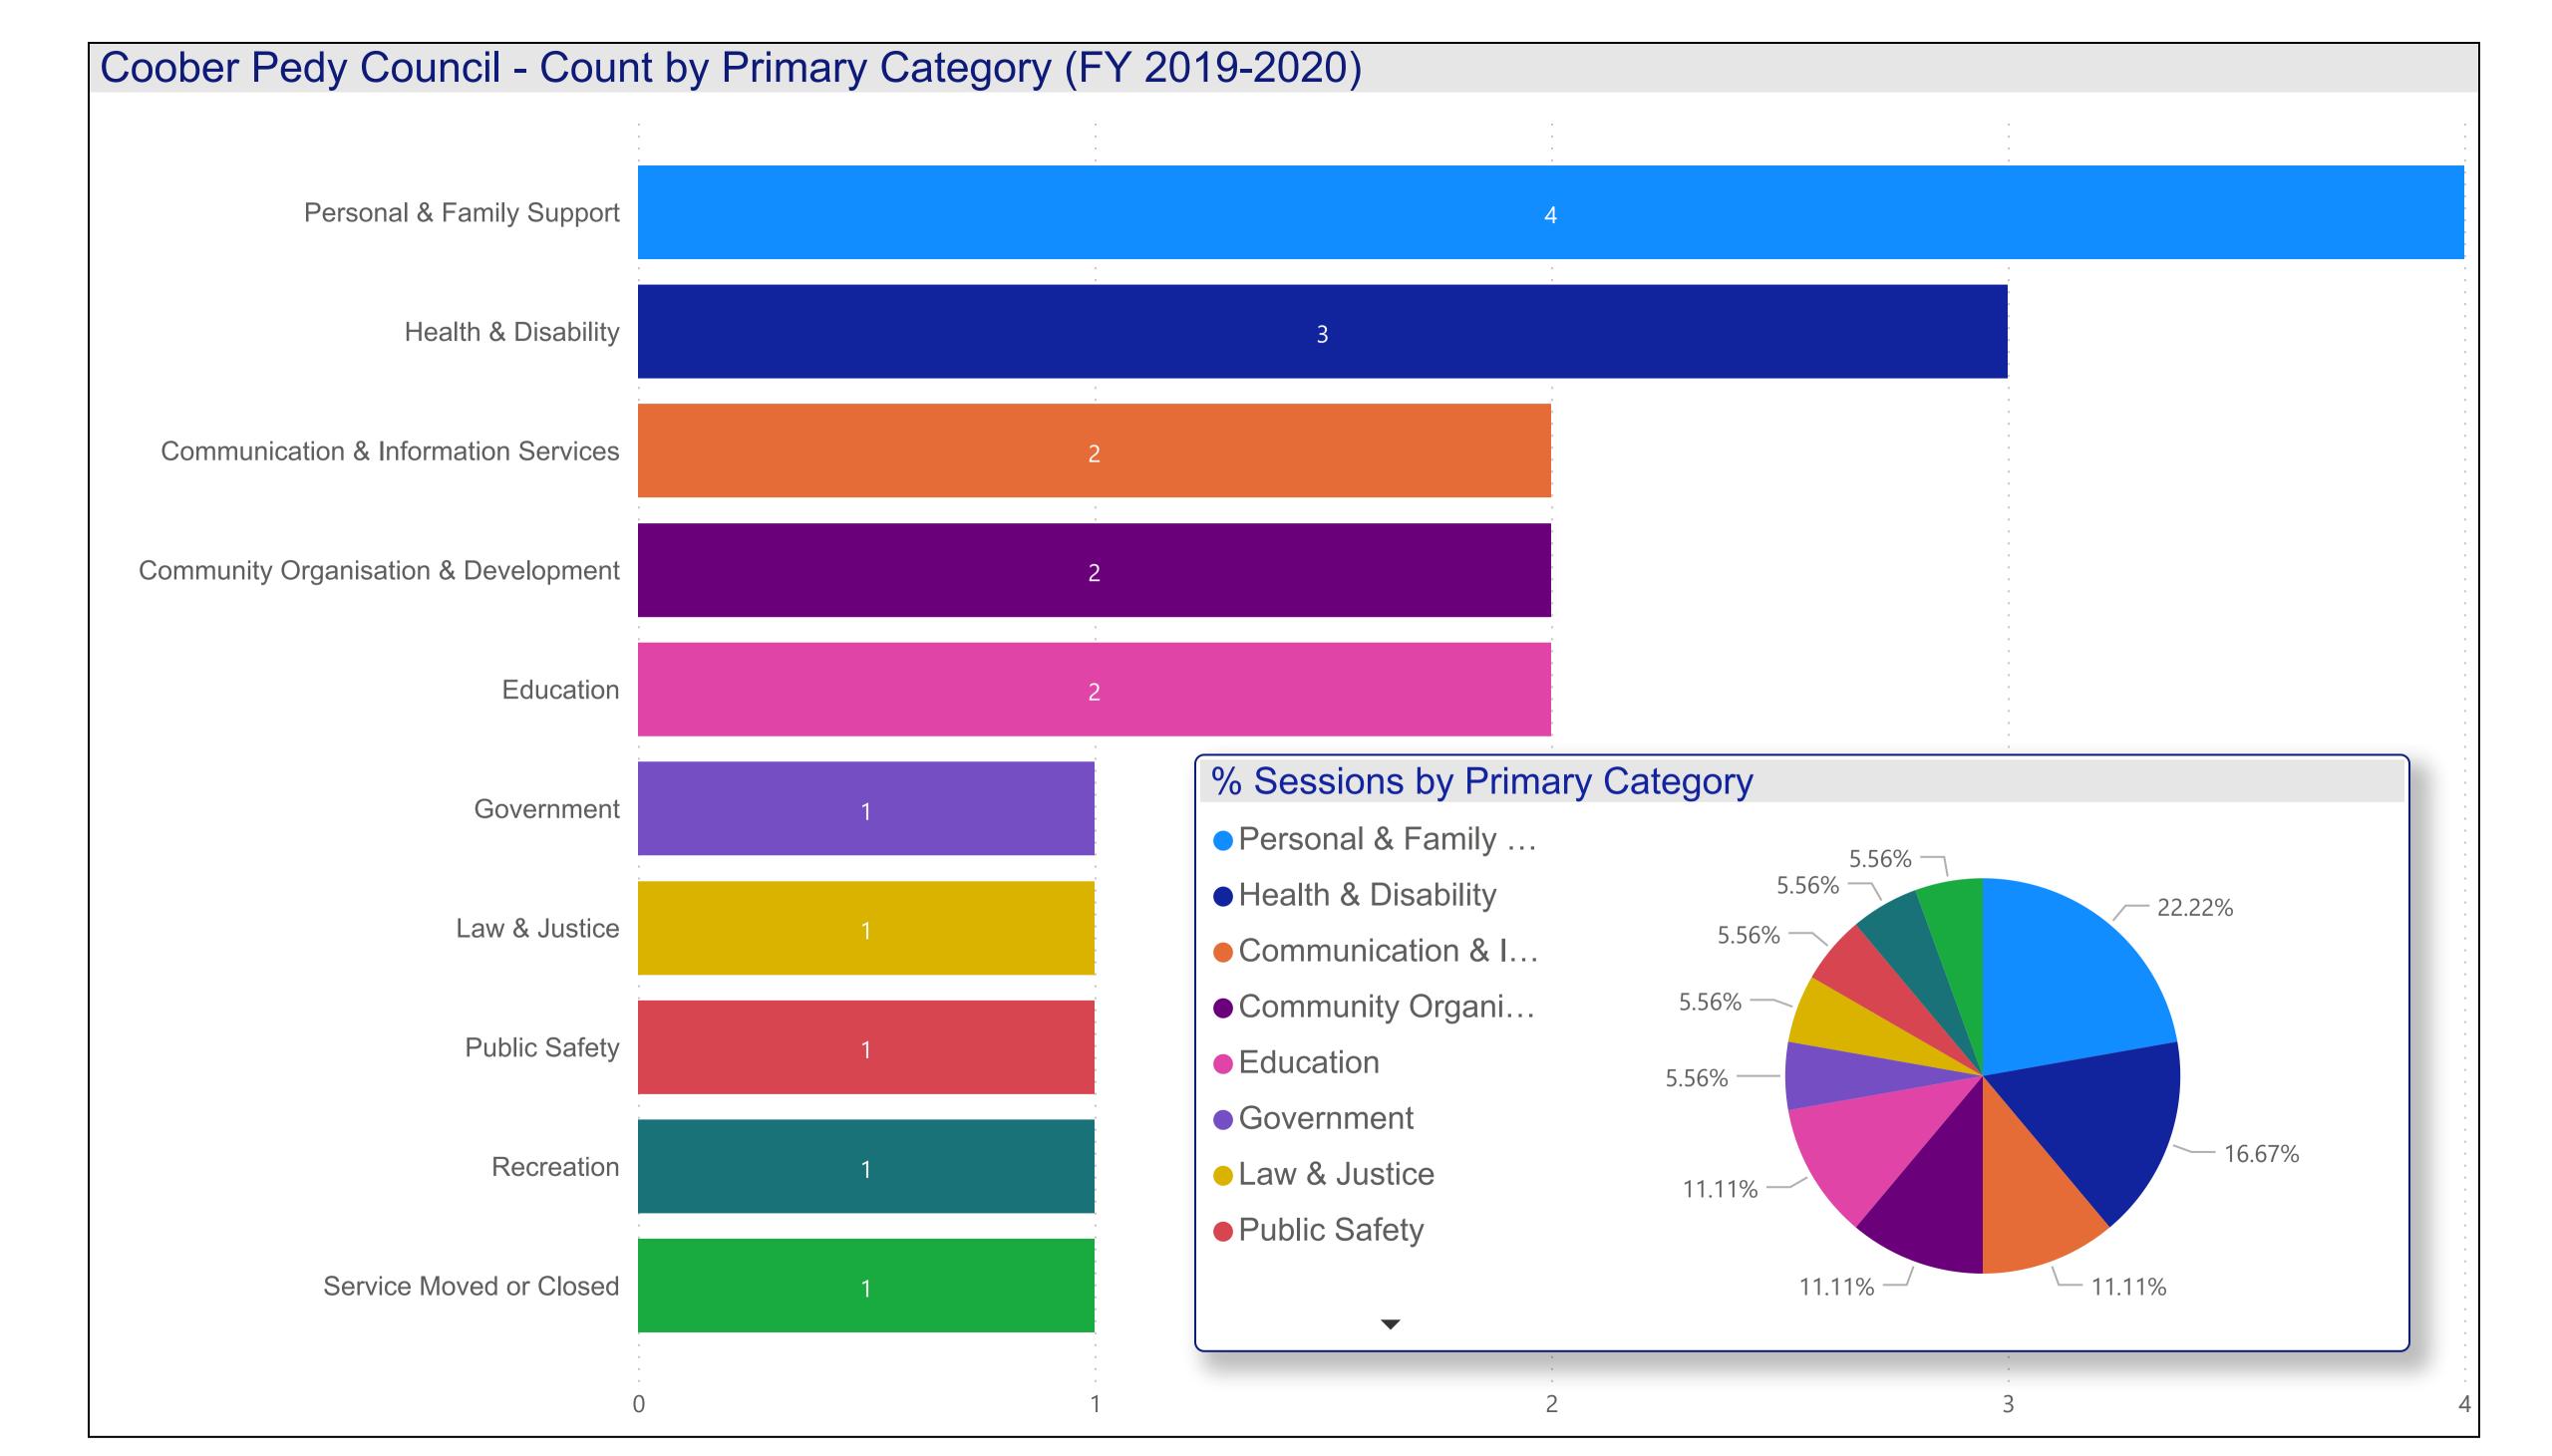

## FY 2019-2020

| Primary    | Category  | Organisatio | )          |
|------------|-----------|-------------|------------|
| i illilaiy | Category, | Organisalio | <b>/</b> [ |

|  |  | Community | Organisation | & | Development |
|--|--|-----------|--------------|---|-------------|
|--|--|-----------|--------------|---|-------------|

- ▶ ☐ Education
- Government
- ► ☐ Health & Disability
- ▶ ☐ Law & Justice
- Personal & Family Support
- Public Safety
- ▶ ☐ Recreation
- Service Moved or Closed

| Organisation                                                | Sessions |
|-------------------------------------------------------------|----------|
| Coober Pedy Area School                                     | 13       |
| Coober Pedy Community Health Centre                         | 141      |
| Coober Pedy Hospital & Health Services                      | 161      |
| Coober Pedy Multicultural Community Forum Inc(Closed 2017)  | 8        |
| Coober Pedy Post Office                                     | 49       |
| Coober Pedy Safe House Women's & Children's Support Service | 58       |
| Coober Pedy School Community Library                        | 73       |
| Coober Pedy Visitor Information Centre                      | 15       |
| Department for Child Protection - Coober Pedy               | 60       |
| District Council of Coober Pedy                             | 16       |
| Dusty Radio FM                                              | 23       |
| Mini Gems Children's Centre                                 | 7        |
| RSL Coober Pedy Sub Branch                                  | 12       |
| State Emergency Service SA - Coober Pedy                    | 15       |
| Strengthening Families - Coober Pedy                        | 1        |
| TAFE SA Coober Pedy                                         | 9        |
| Total                                                       | 774      |